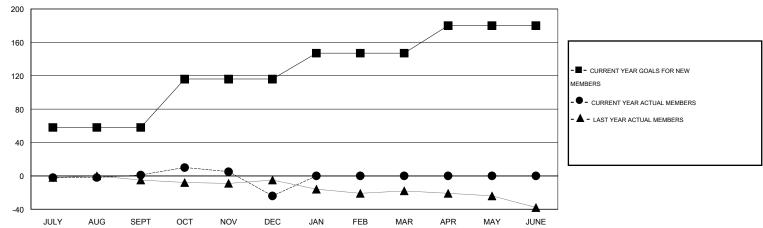

#### GOALS AND ACTUAL MEMBERS CUMULATIVE

| DROPPED CLUBS: 3  DROPPED MEMBERS |                | 24 CLUBS OF 56 ADDED 1 OR MORE NEW MEMBERS | GENDER DISTRIBUT  MALE  FEMALE        | 7 <u>ION</u><br>969 (75.06%)<br>322 (24.94%) |           |
|-----------------------------------|----------------|--------------------------------------------|---------------------------------------|----------------------------------------------|-----------|
| DECEASED CLUB CANCELLED OTHER     | 11<br>41<br>61 | CLICK HERE FOR HEALTH ASSESSMENT DATA      | FAMILY UNIT MEMBERS HEAD OF HOUSEHOLD |                                              | 106<br>52 |
| TOTAL                             | 113            |                                            | NON-HEAD OF HOUSEHOLD                 |                                              | 54        |