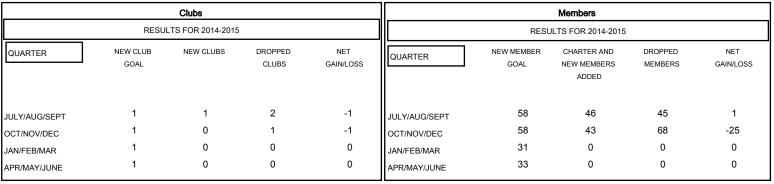

# MONTHLY MEMBERSHIP PROGRESS REPORT

### District 2 E1

Results as of: 12/31/2014

# GMT: HAL GRIFFIN LOCATION TEXAS GMT CA 1



#### GOALS AND ACTUAL NEW CLUBS CUMULATIVE



#### GOALS AND ACTUAL MEMBERS CUMULATIVE



| DROPPED CLUBS: 3  DROPPED MEMBERS |                | 24 CLUBS OF 56 ADDED 1 OR MORE NEW MEMBERS | GENDER DISTRIBUT  MALE  FEMALE        | 7 <u>ION</u><br>969 (75.06%)<br>322 (24.94%) |           |
|-----------------------------------|----------------|--------------------------------------------|---------------------------------------|----------------------------------------------|-----------|
| DECEASED CLUB CANCELLED OTHER     | 11<br>41<br>61 | CLICK HERE FOR HEALTH ASSESSMENT DATA      | FAMILY UNIT MEMBERS HEAD OF HOUSEHOLD |                                              | 106<br>52 |
| TOTAL                             | 113            |                                            | NON-HEAD OF